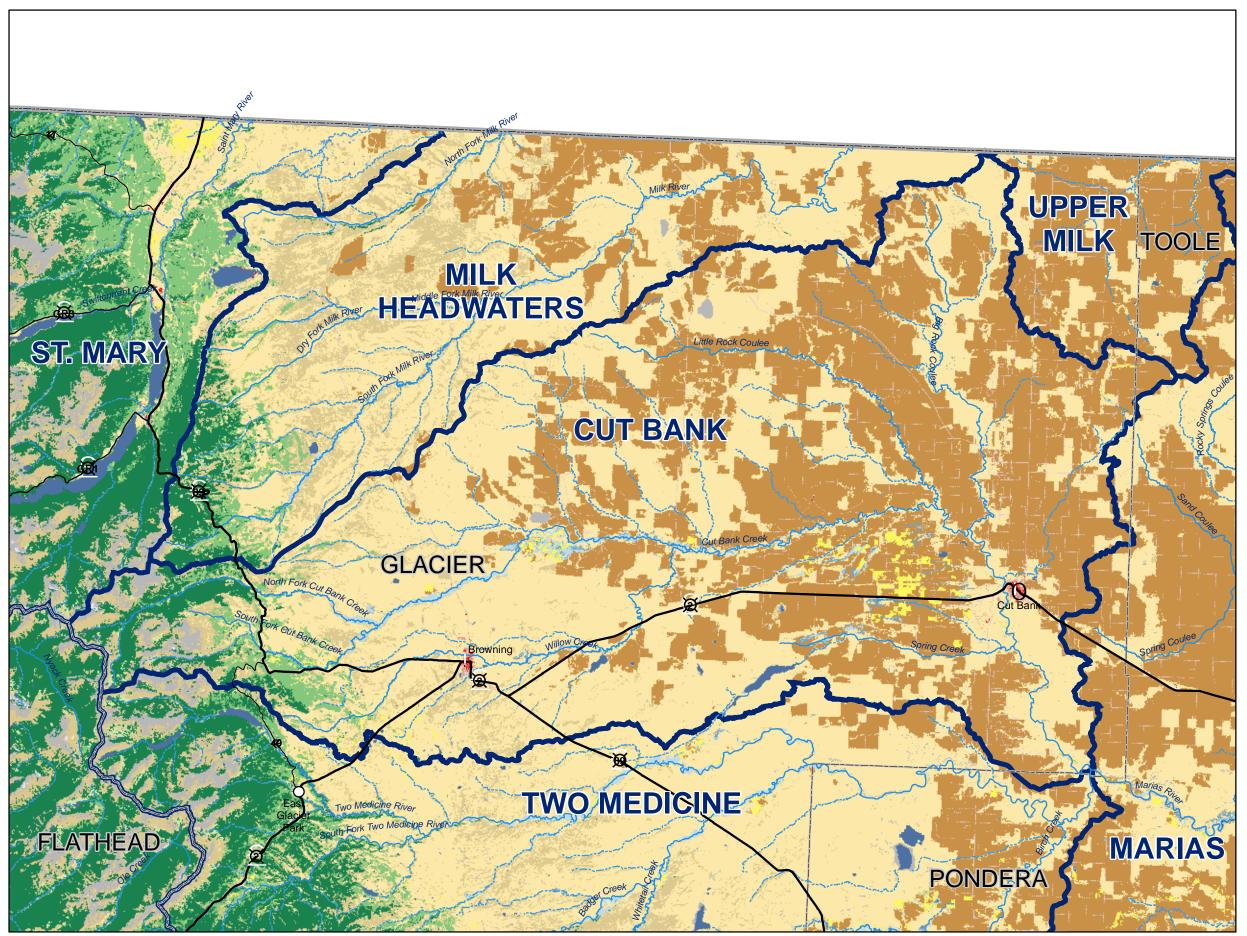

## HUC 10030202

| Legend                      |      |
|-----------------------------|------|
| Perennial River             |      |
| Intermittent Stream         |      |
| County                      |      |
| Sub Basin (Fourth Code)     |      |
| National Landcover Data Set |      |
| USGS 2002                   |      |
| Open Water                  |      |
| Perennial Ice/Snow          |      |
| Developed Open Space        |      |
| Developed Low Intensity     |      |
| Developed Medium Intensit   | y    |
| Developed High Intensity    |      |
| Bare Rock/Sand/Clay         |      |
| Deciduous Forest            |      |
| Evergreen Forest            |      |
| Mixed Forest                |      |
| Shrub/Scrub                 |      |
| Grasslands/Herbaceous       |      |
| Pasture/Hay                 |      |
| Row Crops                   |      |
| Woody Wetlands              |      |
| Emergent Herbaceous Wet     | ands |
| No Data                     |      |

## Map Scale: 1:350,000